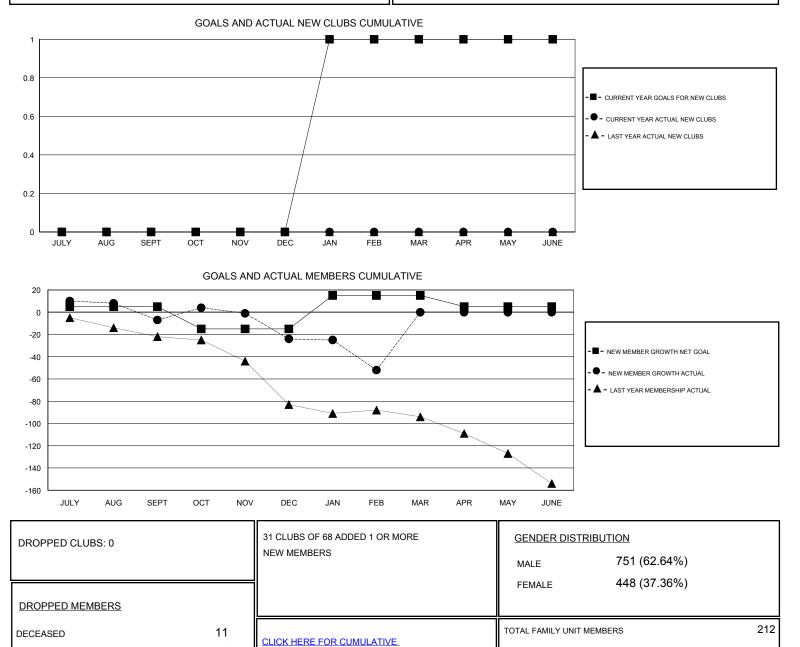

## LOCATION AUSTRALIA

GMT CA

| Clubs                 |               |           |               | Members               |                                                                |                                                              |                                                    |
|-----------------------|---------------|-----------|---------------|-----------------------|----------------------------------------------------------------|--------------------------------------------------------------|----------------------------------------------------|
| RESULTS FOR 2016-2017 |               |           |               | RESULTS FOR 2016-2017 |                                                                |                                                              |                                                    |
| QUARTER               | NEW CLUB GOAL | NEW CLUBS | DROPPED CLUBS | QUARTER               | NEW MEMBER GROWTH<br>NET GOAL (not reinstated<br>or transfers) | NEW MEMBER<br>GROWTH ACTUAL (not<br>reinstated or transfers) | DROPPED<br>MEMBERS ACTUAL<br>(including transfers) |
| JULY/AUG/SEPT         | 0             | 0         | 0             | JULY/AUG/SEPT         | 5                                                              | 36                                                           | 43                                                 |
| OCT/NOV/DEC           | 0             | 0         | 0             | OCT/NOV/DEC           | -20                                                            | 42                                                           | 59                                                 |
| JAN/FEB/MAR           | 1             | 0         | 0             | JAN/FEB/MAR           | 30                                                             | 13                                                           | 41                                                 |
| APR/MAY/JUNE          | 0             | 0         | 0             | APR/MAY/JUNE          | -10                                                            | 0                                                            | 0                                                  |

MEMBERSHIP DATA

0

132

143

FAMILY MEMBERS PAYING HALF

DUES

107

OTHER

TOTAL

CLUB CANCELLED